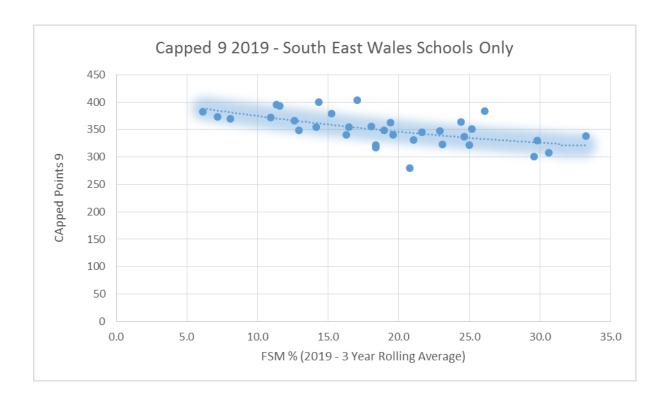

## 1.1 Capped 9



## 1.2 Interim Measures

The table below provides a regional overview of performance for the new interim measures. This enables members to familiarise themselves with school level regional performance. (NR = No return on results day)

The table is sorted from highest performing Capped 9 to lowest performing. Each row represents a single school. Please note though that the school's FSM % is provided to provide some context.

| provided to prov |    | Conte                 | XI.            | Average                                                                              | Average                                                                         |                                            | Average                                                                    |  |
|--------